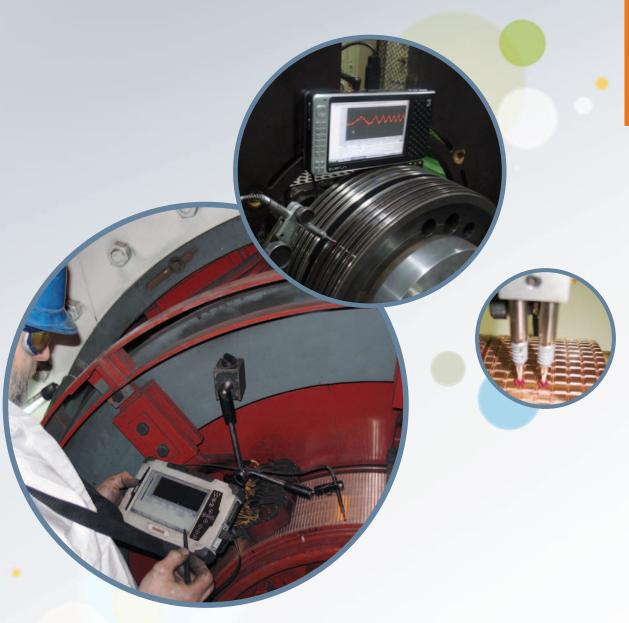

## ...is the perfect solution for profiling slip ring assemblies and commutators

- CL-Profiler is easy to use in the field. Its probe comes with an ADP module that can be connected via USB to a laptop or UMPC\*.
- It allows you to measure precisely the runout of your rotating machine.
- It provides you with a clear visualization of the out roundness of your commutator/ring.
- CL-Profiler offers a very accurate resolution, within +/- 1 μm.

## ...is a complete offer composed of:

- Probe
- ADP Transformer
- USB Cable
- Magnetic hold-clamp
- Software CD
- Calibration and CE certificate

CL-Profiler package reference: 90328N

...is a smart device with many advantages

- Easy to use
- Simple and user-friendly interface (Windows based software)
- Results instantly displayed
- Smart zooming features
- Availability of standard measurement reports
- Possibility to print out results or to insert them into customized reports
- Access to prior measurements