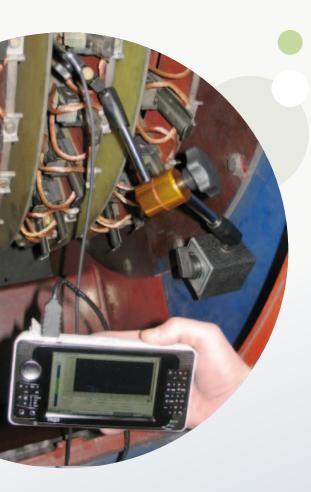

## ...is the perfect solution for profiling slip ring assemblies and commutators

- CL-Profiler is easy to use in the field. Its probe comes with an ADP module that can be connected via USB to a laptop or UMPC\*.
- It allows you to measure precisely the runout of your rotating machine.
- It provides you with a clear visualization of the out roundness of your commutator/ring.
- CL-Profiler offers a very accurate resolution, within +/- 1 μm.

## ...is a complete offer composed of:

- Probe
- ADP Transformer
- USB Cable
- Magnetic hold-clamp
- Software CD
- Calibration and CE certificate

CL-Profiler package reference: 90328N

...is a smart device with many advantages