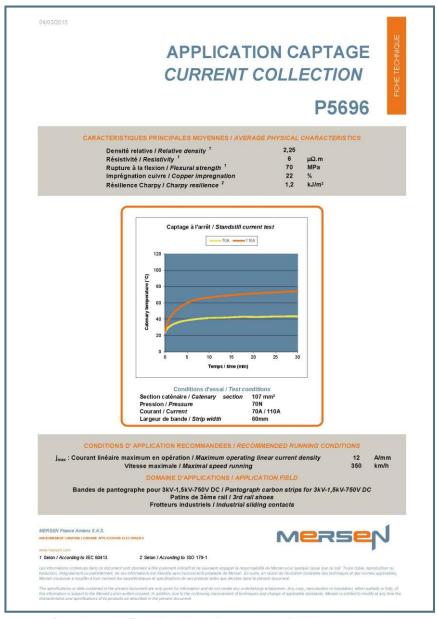

## Mersen also supplies solutions for Earth Return Current Units (ERCU):

- Carbon brushes
- Brush-holders
- Technical assistance
- Training

Carbon brushes for ERCUs

Main pantograph strip Reference 3-54201

Frost resistant strip Reference 3-39579

Drawings and Technical data sheets are available upon request

Contact: info.ptt@mersen.com

PTT-bande-citadis-EN-1703