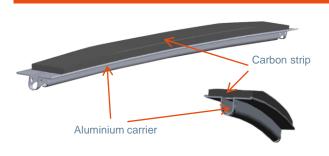

#### **ZOOM**

PANTOGRAPH STRIPS FOR CITADIS TRAMWAYS (ALSTOM)

© Matthieu Riegler, CC-BY

## Mersen also supplies solutions for Earth Return Current Units (ERCU):

- Carbon brushes
- Brush-holders
- Technical assistance
- Training

Carbon brushes for ERCUs

Main pantograph strip Reference 3-54201

Frost resistant strip Reference 3-39579

Drawings and Technical data sheets are available upon request

Contact: info.ptt@mersen.com

PTT-bande-citadis-EN-1703