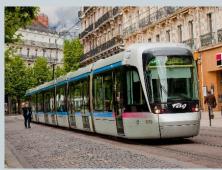

### **CITADIS TRAMWAY**

- The world's most popular tramway system
- 750 V DC supply
- Max speed 100 km/h
- 1 pantograph and 2 carbon strips