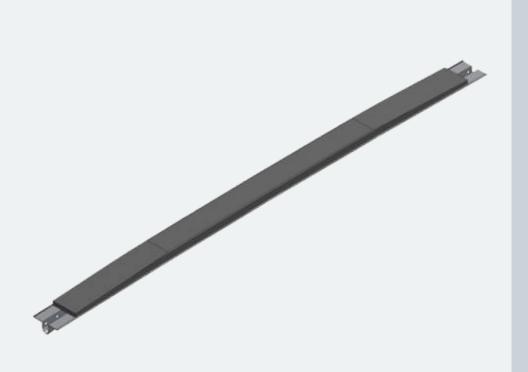

#### **ZOOM**

PANTOGRAPH STRIPS FOR CITADIS TRAMWAYS (ALSTOM)

© Matthieu Riegler, CC-BY

## Mersen also supplies solutions for Earth Return Current Units (ERCU):

- Carbon brushes
- Brush-holders
- Technical assistance
- Training

Carbon brushes for ERCUs

Main pantograph strip Reference 3-54201

Frost resistant strip Reference 3-39579

Drawings and Technical data sheets are available upon request

Contact: info.ptt@mersen.com

PTT-bande-citadis-EN-1703