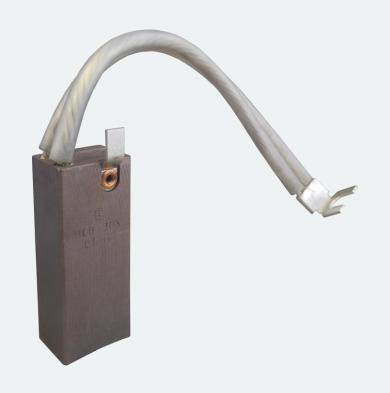

## **KEY FEATURES**

- GE-Hitachi 1.X platform phase brush
- Field tested for use in humid or dry weather conditions
- Significantly improved brush life
- Runs cooler
- Great performance on both stainless steel and bronze rings
- NDE bearing temperatures reduced

### ...BRUSH TECHNOLOGY

- OEM approved wind grades
- Customized solutions
- Designed for today's high performance turbines
- Complete package upgrades available on all platforms

| PLATFORM + VARIANTS            | GE 1.5MW / 1.6MW / 1.7MW /1.85MW variants |
|--------------------------------|-------------------------------------------|
| GENERATOR TYPE                 | GE-Hitachi                                |
| BRUSH P/N                      | HCH-30X                                   |
| APPLICATION, GRADE, DIMENSIONS | Phase brush, CG677, 32x25x80mm            |
| COMPATIBLE SLIP RINGS          | Bronze and stainless steel                |