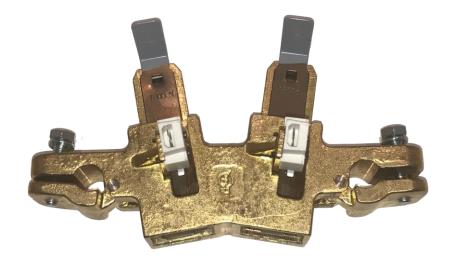

# FOR USE WITH MERSEN BR 16-36 HOLDER RETROKIT (GE OEM HOLDER)

**MERSEN PROPERTY** 

### ...BRUSH TECHNOLOGY

- OEM approved wind grades
- Customized solutions
- Designed for today's high performance turbines
- Complete package upgrades available on all platforms

| PLATFORM + VARIANTS            | GE 1.5MW / 1.6MW / 1.7MW /1.85MW variants |
|--------------------------------|-------------------------------------------|
| GENERATOR TYPE                 | GE-Hitachi                                |
| BRUSH P/N                      | HCH-30X                                   |
| APPLICATION, GRADE, DIMENSIONS | Phase brush, CG677, 32x25x80mm            |
| COMPATIBLE SLIP RINGS          | Bronze and stainless steel                |